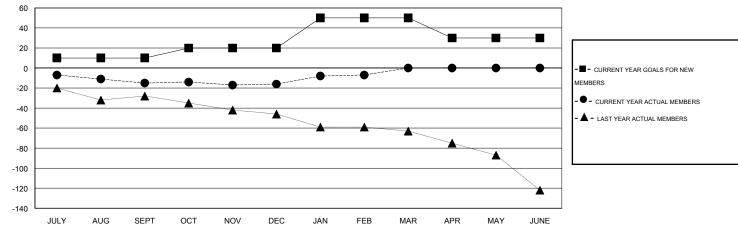

## GOALS AND ACTUAL MEMBERS CUMULATIVE

| DROPPED CLUBS: 1  DROPPED MEMBERS |          | 19 CLUBS OF 46 ADDED 1 OR MORE NEW MEMBERS | GENDER DISTRIBU<br>MALE<br>FEMALE     | TION<br>957 (80.02%)<br>239 (19.98%) |           |
|-----------------------------------|----------|--------------------------------------------|---------------------------------------|--------------------------------------|-----------|
| DECEASED CLUB CANCELLED           | 9        | CLICK HERE FOR HEALTH ASSESSMENT DATA      | FAMILY UNIT MEMBERS HEAD OF HOUSEHOLD |                                      | 162<br>78 |
| TOTAL TOTAL                       | 39<br>48 |                                            | NON-HEAD OF HOUSEHOL                  | D                                    | 84        |